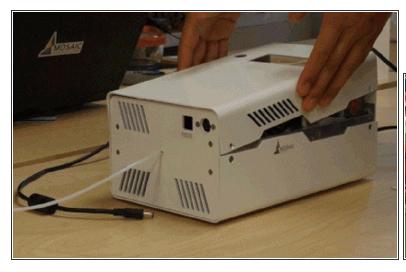

## Step 1 — Error 103

- Remove Palette's top lid.
- Check that the thermistor is properly connected to the electronics board.