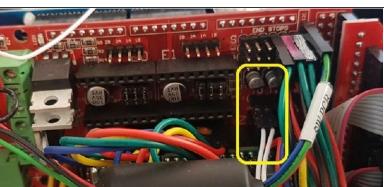

## Step 1 — Error 103

- Remove Palette's top lid.
- Check that the thermistor is properly connected to the electronics board.