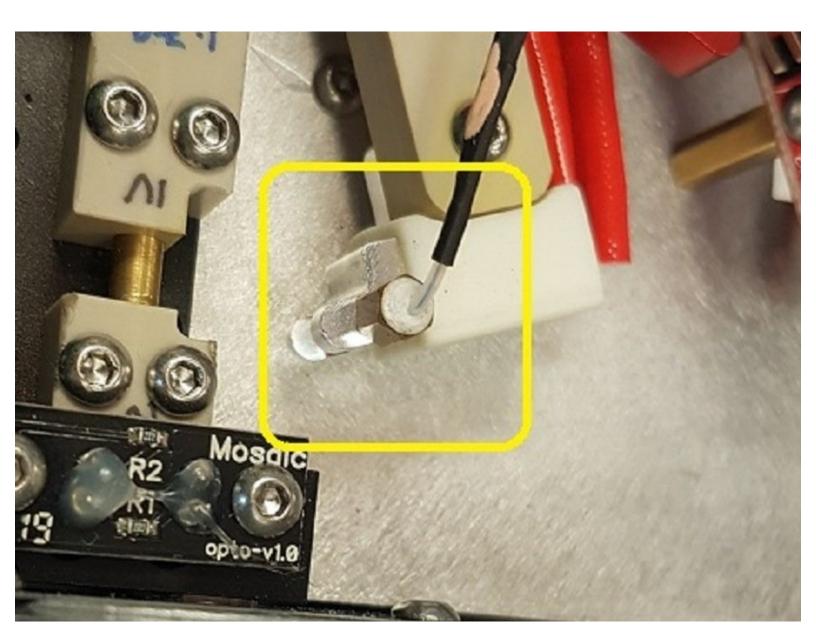

## Step 2 — Error 105

- Remove Palette's top lid.
- check that the thermistor is properly connected to Palette's hot tool. This is where the thermistor plugs into the hot tool.

If you have any additional questions, please send us a message at <a href="mailto:support@mosaicmfg.com">support@mosaicmfg.com</a>