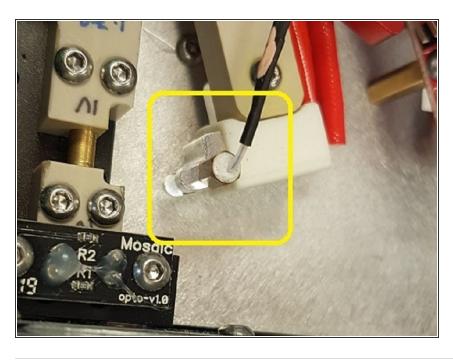

## Step 2 — Error 105

- Remove Palette's top lid.
- check that the thermistor is properly connected to Palette's hot tool. This is where the thermistor plugs into the hot tool.

If you have any additional questions, please send us a message at <a href="mailto:support@mosaicmfg.com">support@mosaicmfg.com</a>