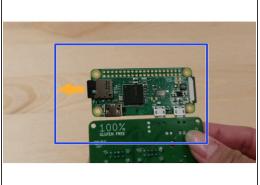

## Step 2 — Retrieving the microSD Card

- Disconnect the power cable from your CANVAS Hub and open it up by inserting a flat head screwdriver under the lip of the lid and prying the top lid off.
- Gently lift the PCB out of the enclosure.
- Flip over the board and remove the SD Card.