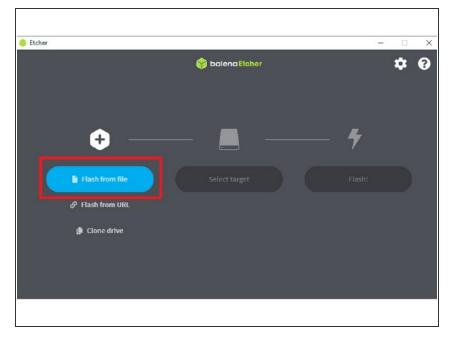

# Step 4 — Flashing the microSD Card

- Open balenaEtcher, and click 'Flash from file'. Load the image zip file.
- Once loaded, Etcher should automatically select the drive for your SD card.
- Select 'Flash!'. The process should take a few minutes to write onto your SD card.
- Reassemble your CANVAS Hub and follow the guide for setting up your CANVAS Hub. Please note that your new web address is 'ABCD-CH-canvas-hub.local/'.