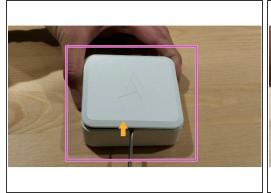

## Step 2 — Retrieving the microSD Card

- Disconnect the power cable from your CANVAS Hub and open it up by inserting a flat head screwdriver under the lip of the lid and prying the top lid off.
- Gently lift the PCB out of the enclosure.
- Flip over the board and remove the SD Card.