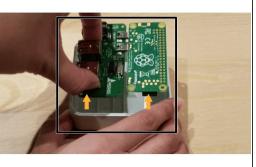

## Step 2 — Retrieving the microSD Card

- Disconnect the power cable from your CANVAS Hub and open it up by inserting a flat head screwdriver under the lip of the lid and prying the top lid off.
- Gently lift the PCB out of the enclosure.
- Flip over the board and remove the SD Card.