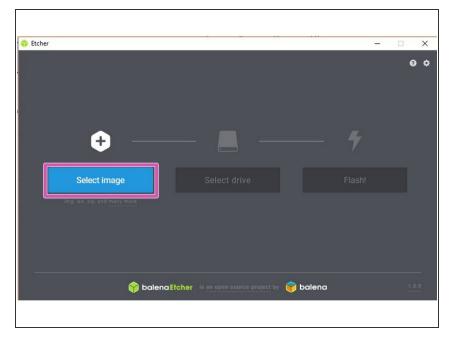

### Step 4 — Flashing the microSD Card

- Open balenaEtcher, and click 'Select image'. Load the image zip file.
- Once loaded, Etcher should automatically select the drive for your SD card.
- Select 'Flash!'. The process should take a few minutes to write onto your SD card.
- Reassemble your CANVAS Hub and follow the guide for setting up your CANVAS Hub. Please note that your new web address is 'ABCD-CH-canvas-hub.local/'.