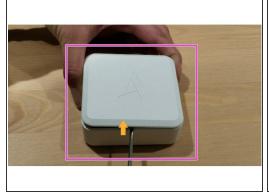

# Step 2 — Retrieving the microSD Card

- Disconnect the power cable from your CANVAS Hub and open it up by inserting a flat head screwdriver under the lip of the lid and prying the top lid off.
- Gently lift the PCB out of the enclosure.
- Flip over the board and remove the SD Card.