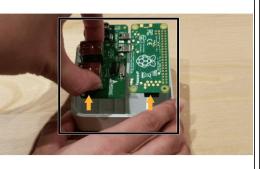

# Step 2 — Retrieving the microSD Card

- Disconnect the power cable from your CANVAS Hub and open it up by inserting a flat head screwdriver under the lip of the lid and prying the top lid off.
- Gently lift the PCB out of the enclosure.
- Flip over the board and remove the SD Card.