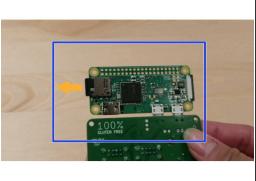

# Step 2 — Retrieving the microSD Card

- Disconnect the power cable from your CANVAS Hub and open it up by inserting a flat head screwdriver under the lip of the lid and prying the top lid off.
- Gently lift the PCB out of the enclosure.
- Flip over the board and remove the SD Card.